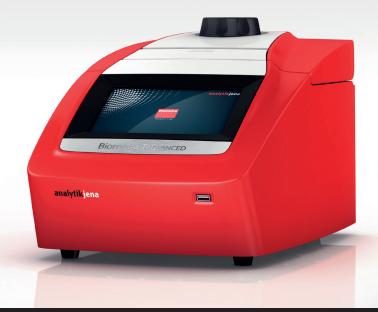

## No Compromises in Technology Biometra Tadvanced

- FASTEST RAMPING, HIGHEST ACCURACY, BLOCK/WELL CONTROL: Superior sample block temperature control
- WHISPER QUIET: Low noise emission of max. 45 dB
- HIGH PERFORMANCE SMART LID: Defined pressure control for highly reproducible results
- QUICK BLOCK EXCHANGE: Easy exchange of block modules thanks to QBE technology
- LINEAR GRADIENT TOOL: For easy gradient programming using the primer annealing temperature
- PROTOCOL WIZARD: Simple protocol creation by just a few inputs
- ADVANCED USER MANAGEMENT: Individual rights settings for each user